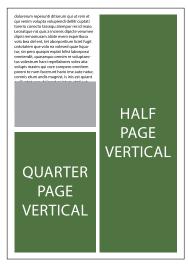

| Advert Size                                                                                         | Per Issue Rate<br>incl GST    | 6 Monthly<br>Rate |  |  |  |
|-----------------------------------------------------------------------------------------------------|-------------------------------|-------------------|--|--|--|
| Front Page Banner Advert<br>140mm W x 45mm H                                                        | \$215<br>per issue            | N/A               |  |  |  |
| 3 issues maximum booking period each six months                                                     |                               |                   |  |  |  |
| Full Page Advert - Cover Positions                                                                  | s                             |                   |  |  |  |
| Outside Back: 140mm W x 202mm F                                                                     | l \$365                       | \$329             |  |  |  |
| Inside Front: 140mm W x 202mm H                                                                     | per issue                     | per issue         |  |  |  |
| Inside Back: 140mm W x 202mm H                                                                      |                               |                   |  |  |  |
| Full Page Advert                                                                                    | \$325                         | \$293             |  |  |  |
| 140mm W x 202mm H                                                                                   | per issue                     | per issue         |  |  |  |
| Half Page Advert                                                                                    | ***                           | ****              |  |  |  |
| Vertical: 66.88mm W x 200mm H                                                                       | \$195                         | \$176             |  |  |  |
| Horizontal: 138mm W x 99mm H                                                                        | per issue                     | per issue         |  |  |  |
| Quarter Page Advert<br>Vertical: 66.88mm W x 99mm H<br>Horizontal: 138mm W x 47.77mm H              | \$110<br>per issue            | \$99<br>per issue |  |  |  |
| Eighth Page Advert                                                                                  | \$65                          | \$59              |  |  |  |
| 66.88mm W x 47.77mm H                                                                               | per issue                     | per issue         |  |  |  |
| Directory Advert (Trades & Service and Food & Beverage) 44mm W x 34mm H Minimum booking of 4 issues | s <b>es</b> \$40<br>per issue | \$36<br>per issue |  |  |  |
| Community Quick Notices (meetings, events, messages) 3 lines and logo.                              | \$35<br>per issue             |                   |  |  |  |